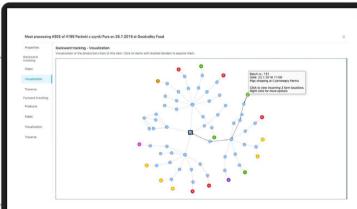

### Use Case #2

Identify **contaminations** and optimize product **recalls** 

### Use Case #2

### **Benefits**

- ✓ Save time
- ✓ Reduce costs
- ✓ Avoid hazzle