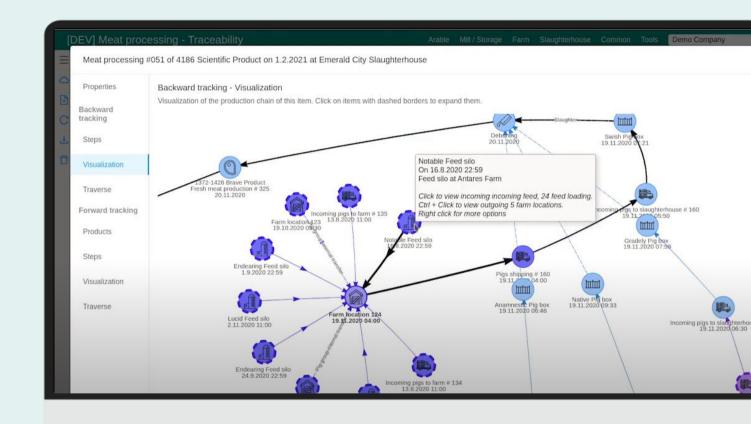

### Use Case #2

Identify **contaminations** and optimize product **recalls** 

### **Use Case #3**

Have complete overview over **stocks** along the supply chain