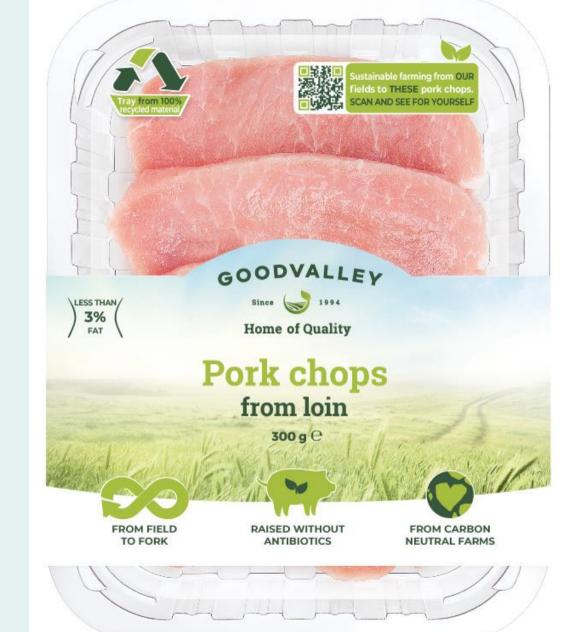

### **Use Case #1**

Testimonial
Goodvalley
~45,000 sows
Europe

"Since early 2021, consumers in supermarket stores can scan all Goodvalley's products and see the process from the first grain for feed to the last slice of ham. To share information about every step of the production process, we added a QR-code on our product packaging."

Holger Axelgaard
Chief Information Officer
Goodvalley

**CLOUDFARMS** 

**CL@UDFARMS** 