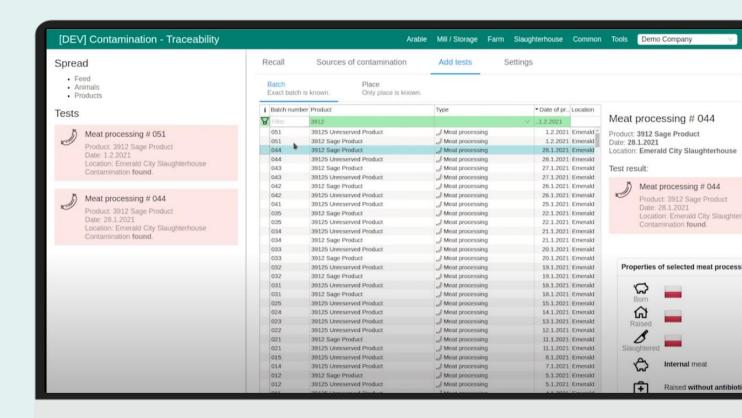

### Use Case #2

Identify **contaminations** and optimize product **recalls** 

### Use Case #2

### **Benefits**

- ✓ Save time
- ✓ Reduce costs
- ✓ Avoid hazzle