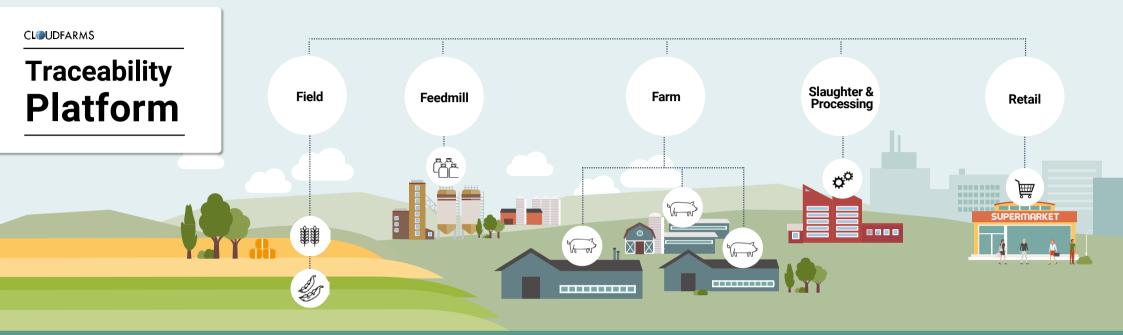

# Transparency from field to fork

Traceability
Platform

Our Traceability solution enables companies along the whole pork value chain to quickly and securely enter, analyze and exchange data. Get the full supply chain overview and provide the provenance of your products.

# Traceability **Platform**

### **Use Case #1**

Track your products across the supply chain from **field to fork** 